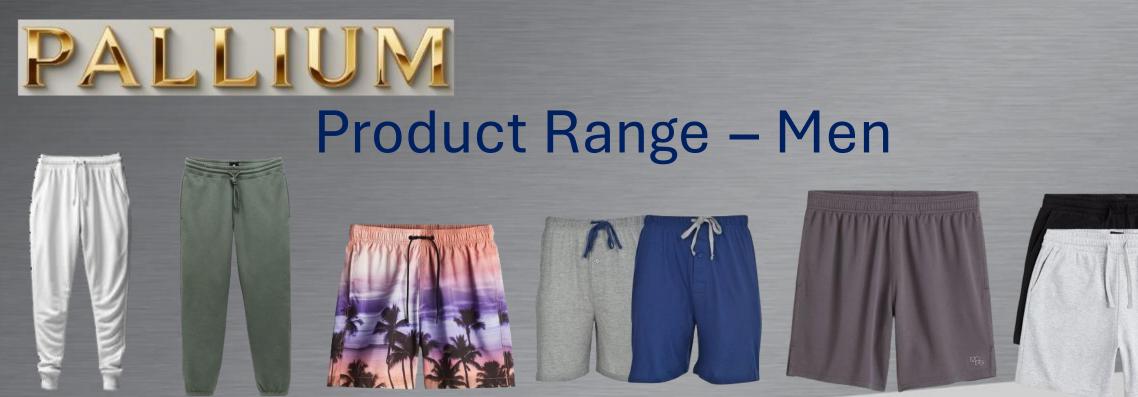

# PALLIUM Product Range – Men

Polo tee

Collar Tee

.

Tee with Pocket

Rib Vest

Printed Tee

Hoodies

Long Tee

L

Jersey

Pyjamas

Sweat Shirt

Joggers

Sweatpants

Swim Shorts

Cotton Shorts

Sports Shorts

Sweat Shorts

Brief

Trunk

12