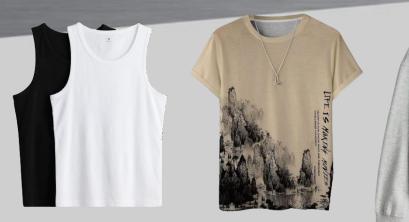

# PALLIUM Product Range – Men

Polo tee

Collar Tee

.

Tee with Pocket

Rib Vest

Printed Tee

Hoodies