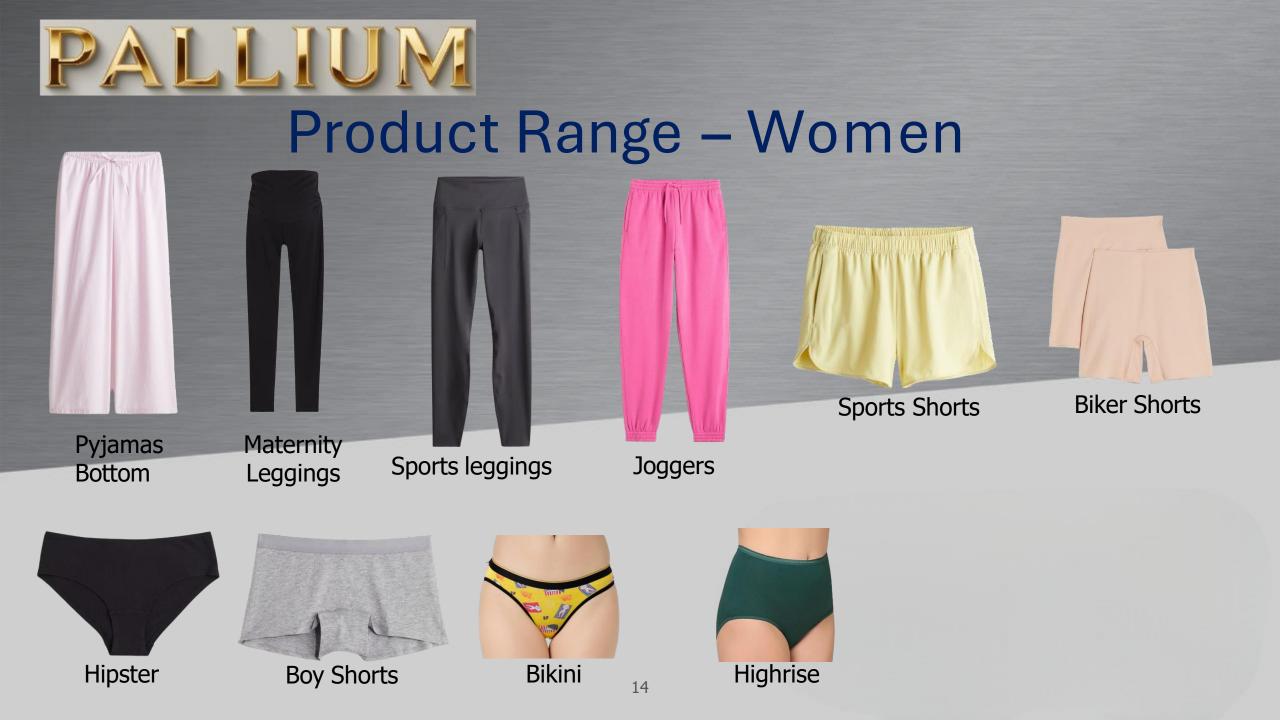

# PALLIUM Product Range – Women

Round Neck tee

Oversize tee

Long Tee

Hoodies

Sweat Shirt

Pyjamas

Pyjamas

Rib Short Tee

Bodysuit

Long Tee

Ribbed Vest Top

<sup>13</sup> Slips