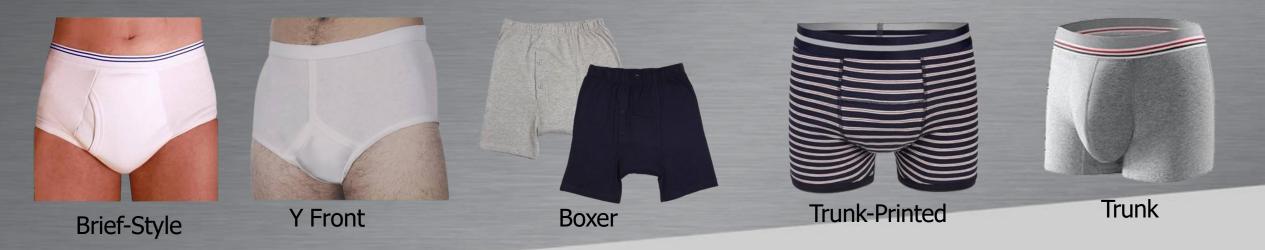

# PALLIUM Product Range – Men

Polo tee

Collar Tee

.

Tee with Pocket

Rib Vest

Printed Tee

Hoodies

Long Tee

L

Jersey

Pyjamas

Sweat Shirt

Joggers

Sweatpants

Swim Shorts

Cotton Shorts

Sports Shorts

Sweat Shorts

Brief

Trunk

12