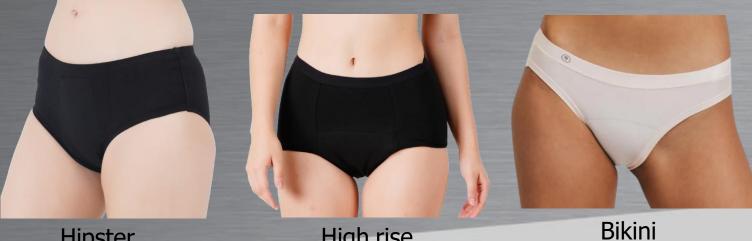

# PALLIUM Product Range – Incontinence

Bikini

Mid Rise

High waist

Hipster

# **Product Range – Period Panty**

**Absorbency Level** Light Flow – 10 ML Medium Flow – 15 ML Heavy Flow - 20 ML High / Overnight – 40 ML Maxi – 50 ML

Hipster

High rise

Mid Rise

Boy shorts

High waist