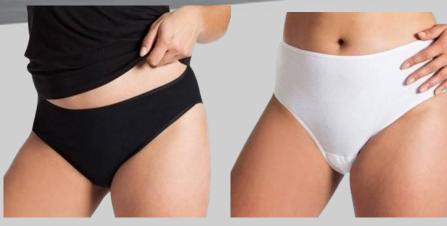

# **Product Range – Period Panty**

**Absorbency Level** Light Flow – 10 ML Medium Flow – 15 ML Heavy Flow - 20 ML High / Overnight – 40 ML Maxi – 50 ML

Hipster

High rise

Mid Rise

Boy shorts

High waist