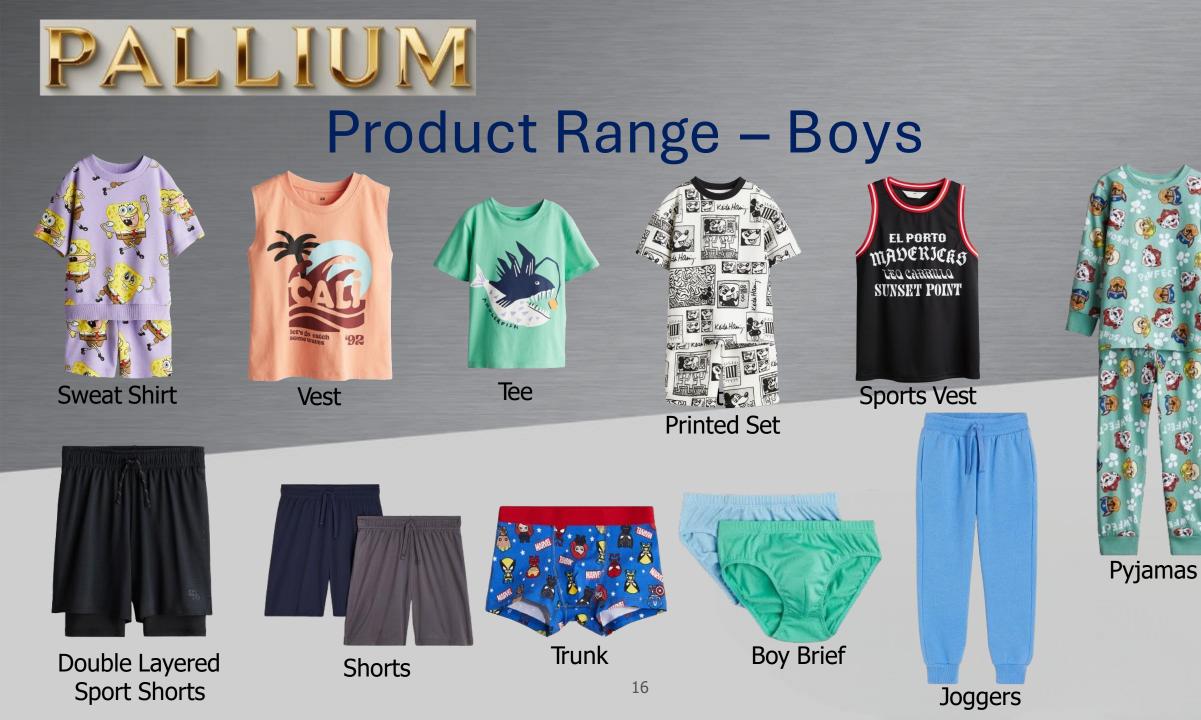

## PALLIUM Product Range – Girls

| Hoodie  | Vest          | Fee           |                 |              | Sport Top      |         |
|---------|---------------|---------------|-----------------|--------------|----------------|---------|
| TIOOUIC |               |               | Cotton<br>yjama | Cotton dress |                |         |
| Skirt   | Stranny Dress | Sports Jorsov | 15 <b>Swe</b>   | at shorts    |                |         |
|         | Strappy Dress | Sports Jersey | 15 SWe          |              | Sport Leggings | Joggers |